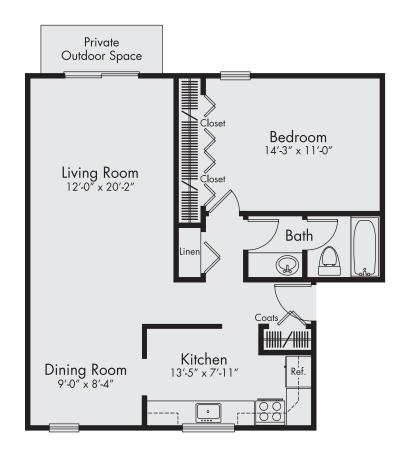

## THE ASHFORD

1 Bedroom // 1 Bath // Approx. 853 sf

This spacious plan combines plenty of privacy and open space for getting together with family and friends. The large kitchen has a sunny window, lots of cabinets and an informal dining space. The open concept living and dining rooms extend to a sliding glass door wall with private outdoor space. The bedroom features oversized, wall-towall closets and the adjoining bath is cleverly separated into two zones to enhance privacy.