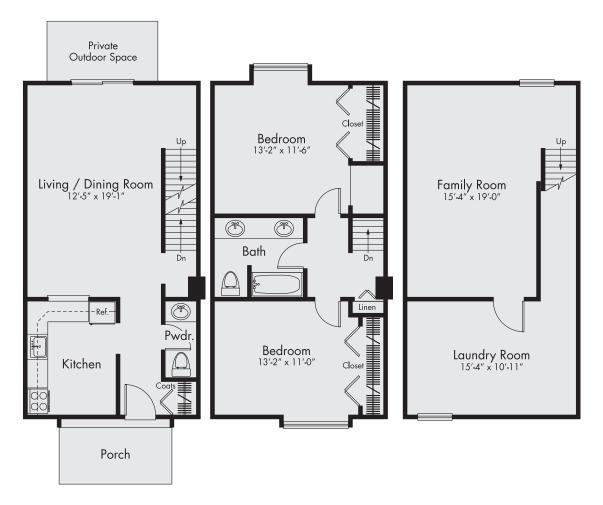

## THE ESSEX... Townhome

2 Bedrooms // 1.5 Baths // Approx. 1,012 sf

This three-level townhome offers enough space for everyone in the family to spread their wings. Enter from a covered porch to an open concept living/dining room that leads to a private patio. The step-saving kitchen provides a convenient pass-through to the dining room. There's also a welcoming foyer with a guest closet and powder room. Just steps below you'll discover a large family room and laundry room with washer and dryer connections. The upper level features two spacious bedrooms, which are separated by a central bath with twin vanities.