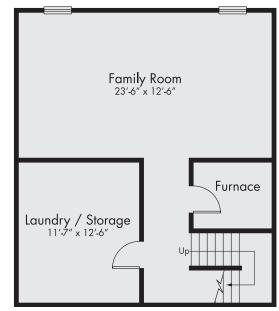

## THE HAMPTON... Townhome

2 Bedrooms // 2.5 Baths // Approx. 1,312 sf

Our largest floor plan is a dream to be shared by the entire family. The spacious kitchen has plenty of room for a breakfast table close to the sunny window. The enormous living/dining rooms open to private outdoor space. Just steps below, you'll discover a huge family room plus a laundry/storage room with washer and dryer connections. The upper floor showcases a bedroom suite with its own large half bath along with a second bedroom, which is located directly across from a full bath. Truly, The Hampton is an amazingly easy living townhome.

Lower Level

23600 Lamplighter Drive // Southfield, Michigan 48075 // 248.557.0810 // CoachHouse@mailll.com // CoachHouseApts.com