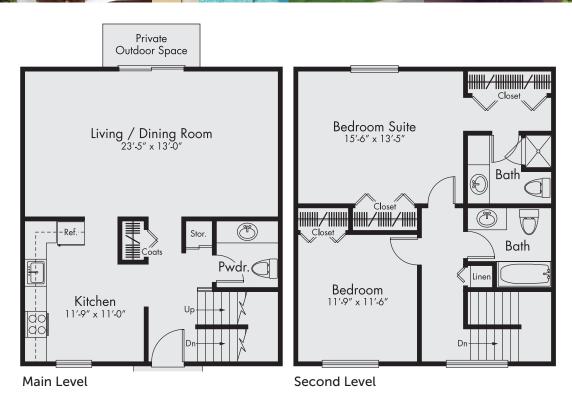

## THE HAMPTON... Townhome

2 Bedrooms // 2.5 Baths // Approx. 1,312 sf

Our largest floor plan is a dream to be shared by the entire family. The spacious kitchen has plenty of room for a breakfast table close to the sunny window. The enormous living/dining rooms open to private outdoor space. Just steps below, you'll discover a huge family room plus a laundry/storage room with washer and dryer connections. The upper floor showcases a bedroom suite with its own large half bath along with a second bedroom, which is located directly across from a full bath. Truly, The Hampton is an amazingly easy living townhome.